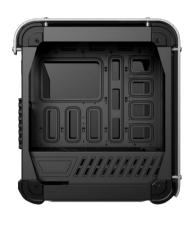

COLOR Black Rubberized

INTERNAL PAINTING Black
METAL THICKNESS 0.70mm
NET WEIGHT 7.06Kg

STRUCTURE DIMENSION 200x420x430mm CASE DIMENSION 220x465x545mm INTERNAL BAYS FOR DRIVES 3x3.5 "+ 4x2.5"

EXTERNAL BAYS FOR DRIVES No

PORTS 2xUSB3.0 + 2xUSB2.0 + HD Audio

BOARD Yes EXPANSION SLOTS 7

MOTHER BOARD ATX and lower

PSU SIZE ATX
POWER SUPPLY POSITION Down
POWER SUPPLY Optional

FRONT FANS 3x12cm 15LED 7 selectable colors
SUPERIOR FANS 1x12cm 15LED 7 selectable colors
REAR FANS 1x12cm 15LED 7 selectable colors
SUPERIOR FANS 2x12cm 15LED 7 selectable colors

FANS ABOVE VANO 2x12cm (optional)

TOOL FREE Yes
MAX VIDEO CARD 390mm
MAX CPU COOLER 180mm
MAX LIQUID COOLER 360mm
CAGE LIQUID COOLER Yes
POWER SUPPLY Yes
PERIPHERAL COMPARTMENT Yes