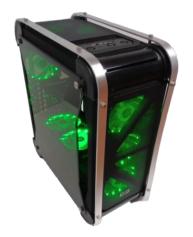

BRAND CORTEK

CASE GAMING

CODE **OMEGAN**GTIN 8058772931659

TITLE CASE GAMING ATX CORTEK OMEGA

NAME **OMEGA** 

**IMAGES** 

DESCRIPTION

Cortek Omega is a case with superior technical characteristics combined with an original design and refined materials such as aluminum bars, rubberized painting. The case is ATX2.0, synonymous with assembly cleaning and large interior spaces. The standard already is this: 7 bright 15LED fans in 7 colors selectable from the control panel, both completely transparent side, transparent front filtered and with additional metal structure, 2USB3.0 + 2USB2.0. CardReader.

PORTS 2xUSB3.0 + 2xUSB2.0 + HD Audio

BOARD Yes EXPANSION SLOTS 7

MOTHER BOARD ATX and lower

PSU SIZE ATX
POWER SUPPLY POSITION Down
POWER SUPPLY Optional

FRONT FANS 3x12cm 15LED 7 selectable colors
SUPERIOR FANS 1x12cm 15LED 7 selectable colors
REAR FANS 1x12cm 15LED 7 selectable colors
SUPERIOR FANS 2x12cm 15LED 7 selectable colors